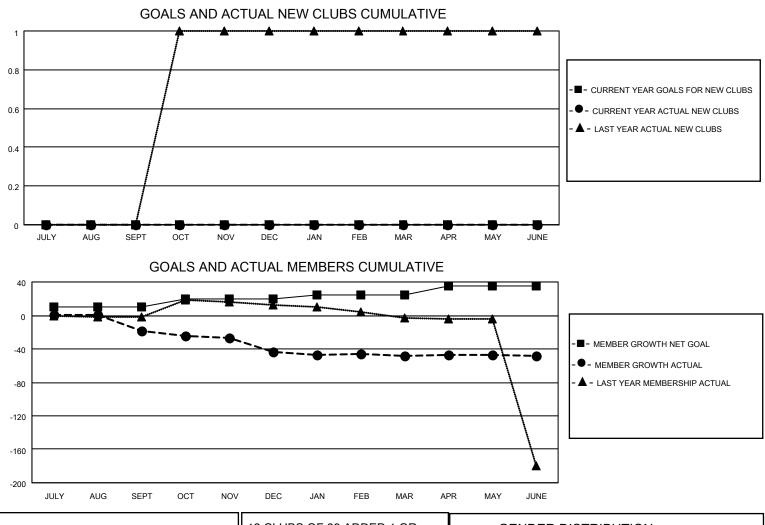

## LOCATION CZECH REPUBLIC

District 122

Results as of: 6/30/2022

| Clubs                 |               |           |               | Members               |                        |                         |                                                    |
|-----------------------|---------------|-----------|---------------|-----------------------|------------------------|-------------------------|----------------------------------------------------|
| RESULTS FOR 2021-2022 |               |           |               | RESULTS FOR 2021-2022 |                        |                         |                                                    |
| QUARTER               | NEW CLUB GOAL | NEW CLUBS | DROPPED CLUBS | QUARTER               | BER GROWTH NET<br>GOAL | MEMBER GROWTH<br>ACTUAL | DROPPED<br>MEMBERS ACTUAL<br>(including transfers) |
| JULY/AUG/SEPT         | 0             | 0         | 1             | JULY/AUG/SEPT         | 10                     | 4                       | 23                                                 |
| OCT/NOV/DEC           | 0             | 0         | 1             | OCT/NOV/DEC           | 10                     | 4                       | 28                                                 |
| JAN/FEB/MAR           | 0             | 0         | 0             | JAN/FEB/MAR           | 5                      | 7                       | 10                                                 |
| APR/MAY/JUNE          | 0             | 0         | 0             | APR/MAY/JUNE          | 10                     | 4                       | 4                                                  |